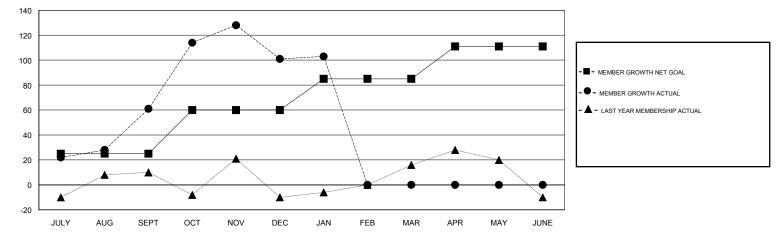

## GMT CA

| Clubs<br>RESULTS FOR 2018-2019 |   |   |   | Members<br>RESULTS FOR 2018-2019 |    |    |    |
|--------------------------------|---|---|---|----------------------------------|----|----|----|
|                                |   |   |   |                                  |    |    |    |
| JULY/AUG/SEPT                  | 1 | 2 | 0 | JULY/AUG/SEPT                    | 25 | 78 | 17 |
| OCT/NOV/DEC                    | 0 | 0 | 0 | OCT/NOV/DEC                      | 35 | 76 | 31 |
| JAN/FEB/MAR                    | 0 | 0 | 0 | JAN/FEB/MAR                      | 25 | 7  | 4  |
| APR/MAY/JUNE                   | 0 | 0 | 0 | APR/MAY/JUNE                     | 26 | 0  | 0  |

GOALS AND ACTUAL MEMBERS CUMULATIVE

| DROPPED CLUBS: 0 | 17 CLUBS OF 39 ADDED 1 OR MORE<br>NEW MEMBERS | GENDER DISTRIBUTION<br>MALE 458 (49.09%)<br>FEMALE 475 (50.91%) |    |
|------------------|-----------------------------------------------|-----------------------------------------------------------------|----|
| DROPPED MEMBERS  |                                               | Women Percentage Fiscal Year Goal: 50%                          |    |
| DECEASED 2       | CLICK HERE FOR CUMULATIVE                     | TOTAL FAMILY UNIT MEMBERS                                       |    |
| CLUB CANCELLED 0 | MEMBERSHIP DATA                               |                                                                 |    |
| OTHER 50         |                                               | FAMILY MEMBERS PAYING HALF<br>DUES                              | 44 |
| TOTAL 52         |                                               |                                                                 |    |