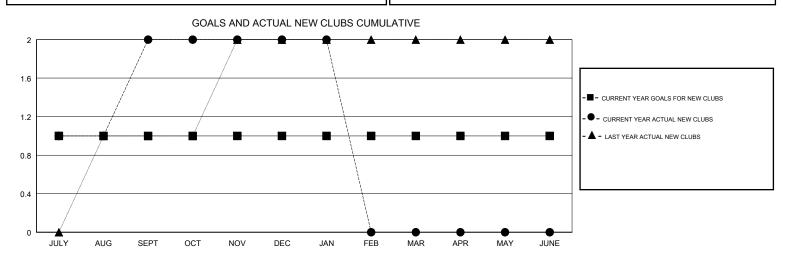

## GMT CA

| Clubs<br>RESULTS FOR 2018-2019 |   |   |   | Members<br>RESULTS FOR 2018-2019 |    |    |    |
|--------------------------------|---|---|---|----------------------------------|----|----|----|
|                                |   |   |   |                                  |    |    |    |
| JULY/AUG/SEPT                  | 1 | 2 | 0 | JULY/AUG/SEPT                    | 25 | 78 | 17 |
| OCT/NOV/DEC                    | 0 | 0 | 0 | OCT/NOV/DEC                      | 35 | 76 | 31 |
| JAN/FEB/MAR                    | 0 | 0 | 0 | JAN/FEB/MAR                      | 25 | 7  | 4  |
| APR/MAY/JUNE                   | 0 | 0 | 0 | APR/MAY/JUNE                     | 26 | 0  | 0  |